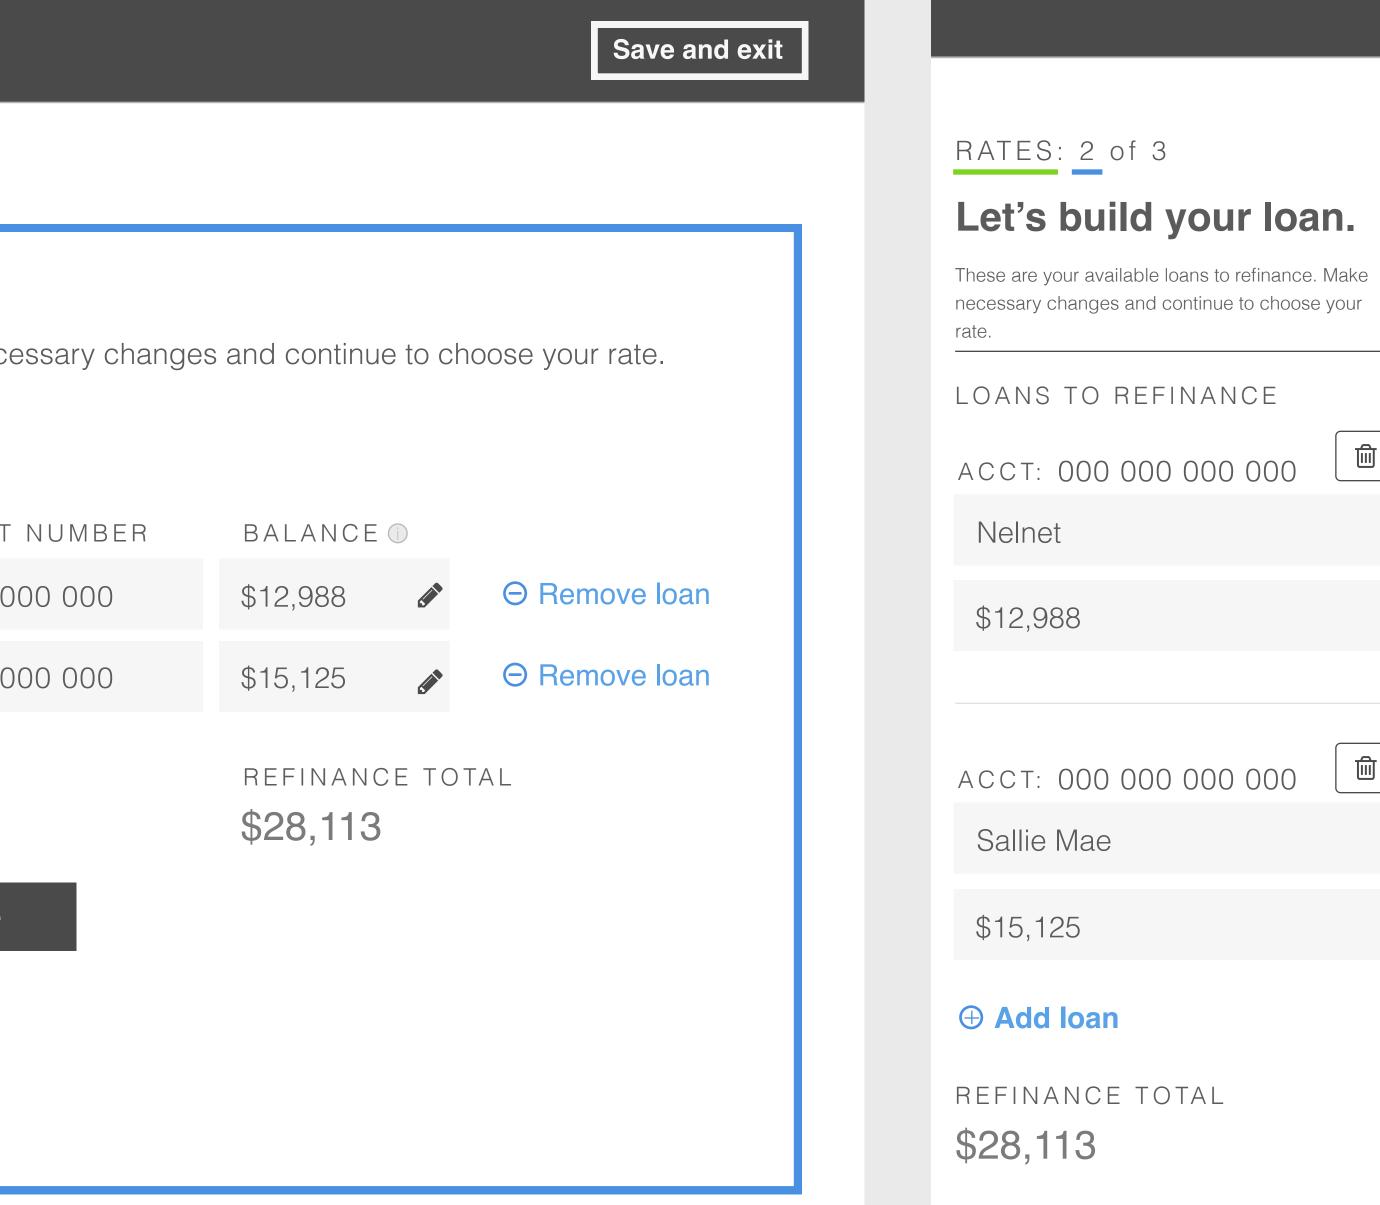

## Desktop Rates Step 2 of 3

| O PROFILE     | RATES: 2 of 3                                                 |             |
|---------------|---------------------------------------------------------------|-------------|
| O RATES       | Let's build your le<br>These are your available loans to refi |             |
| O APPLICATION | LOAN AMOUNTS TO REFINANC                                      | CE          |
|               | COMPANY                                                       | ACCOUNT     |
|               | Nelnet                                                        | 000 000 0   |
|               | Sallie Mae                                                    | 000 000 0   |
|               | Add Ioan                                                      |             |
|               |                                                               |             |
|               |                                                               | Choose rate |
|               |                                                               |             |
|               |                                                               |             |
|               |                                                               |             |
|               |                                                               |             |

## **Mobile Annotations**

 On mobile, the hierarchy for the loan amounts transitions to account number, company name, and then loan amount.