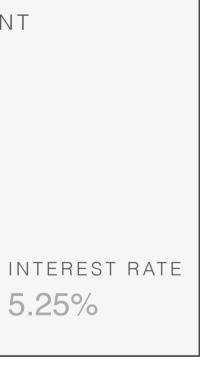

## Mobile Rates Step 3 of 3

|                                  | Save                                                                      | and exit |                                                                                          |
|----------------------------------|---------------------------------------------------------------------------|----------|------------------------------------------------------------------------------------------|
|                                  |                                                                           |          | RATES: 3 of 3                                                                            |
|                                  |                                                                           |          | Choose your rate.                                                                        |
|                                  |                                                                           |          | Choose your rate and calculate your monthly payment.                                     |
|                                  |                                                                           |          | REFINANCE TOTAL                                                                          |
|                                  |                                                                           |          | \$28,113 Edit loans                                                                      |
| S28,113 edit                     |                                                                           |          | RATE<br><b>Fixed</b> Variable                                                            |
| MONTHLY PAYMENT<br>60 payments   | TOTAL LOAN COST<br><b>\$32,389</b>                                        |          | TERM (IN YEARS)                                                                          |
| \$1,322                          |                                                                           |          | 5 years                                                                                  |
| ΨΙ,ΟΖΖ                           | total interest<br><b>\$4,276</b>                                          |          | ADDITIONAL OPTIONS                                                                       |
|                                  |                                                                           |          | I would like a 2 year interest-only optic                                                |
|                                  | INTEREST RATE <b>5.25%</b>                                                |          | MONTHLY PAYMENT<br>60 PAYMENTS<br><b>\$1,456</b>                                         |
|                                  | o carry some special benefits, for<br>ncipal, which may not be accessible | to       | TOTAL LOAN COST<br><b>\$32,389</b>                                                       |
| eited by consolidating them into | a private Ioan.                                                           |          | TOTAL INTEREST       INTEREST RATE         \$4,276       5.25%                           |
| ication                          |                                                                           |          | NOTE: There is a potential for loss of federa<br>benefits. Read how you may be affected. |