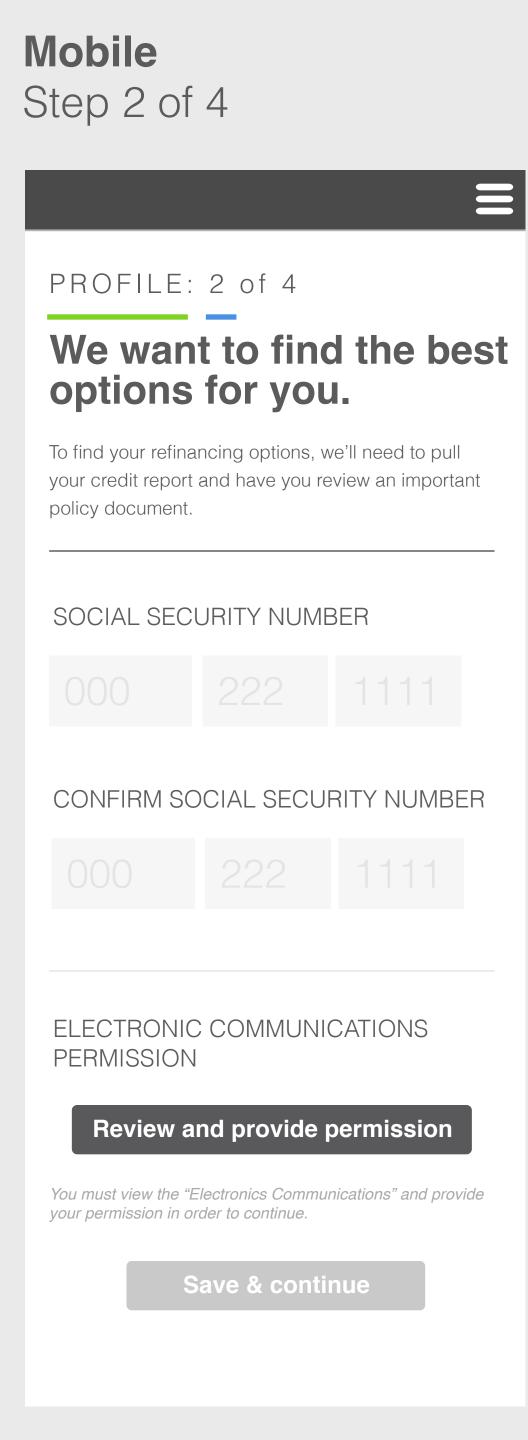

## Mobile Home page

## PAY LESS PER MONTH.

We'll help you refinance your loans with lower interest rates, so you'll pay less over the course of repayment.

## Home Page Navigation