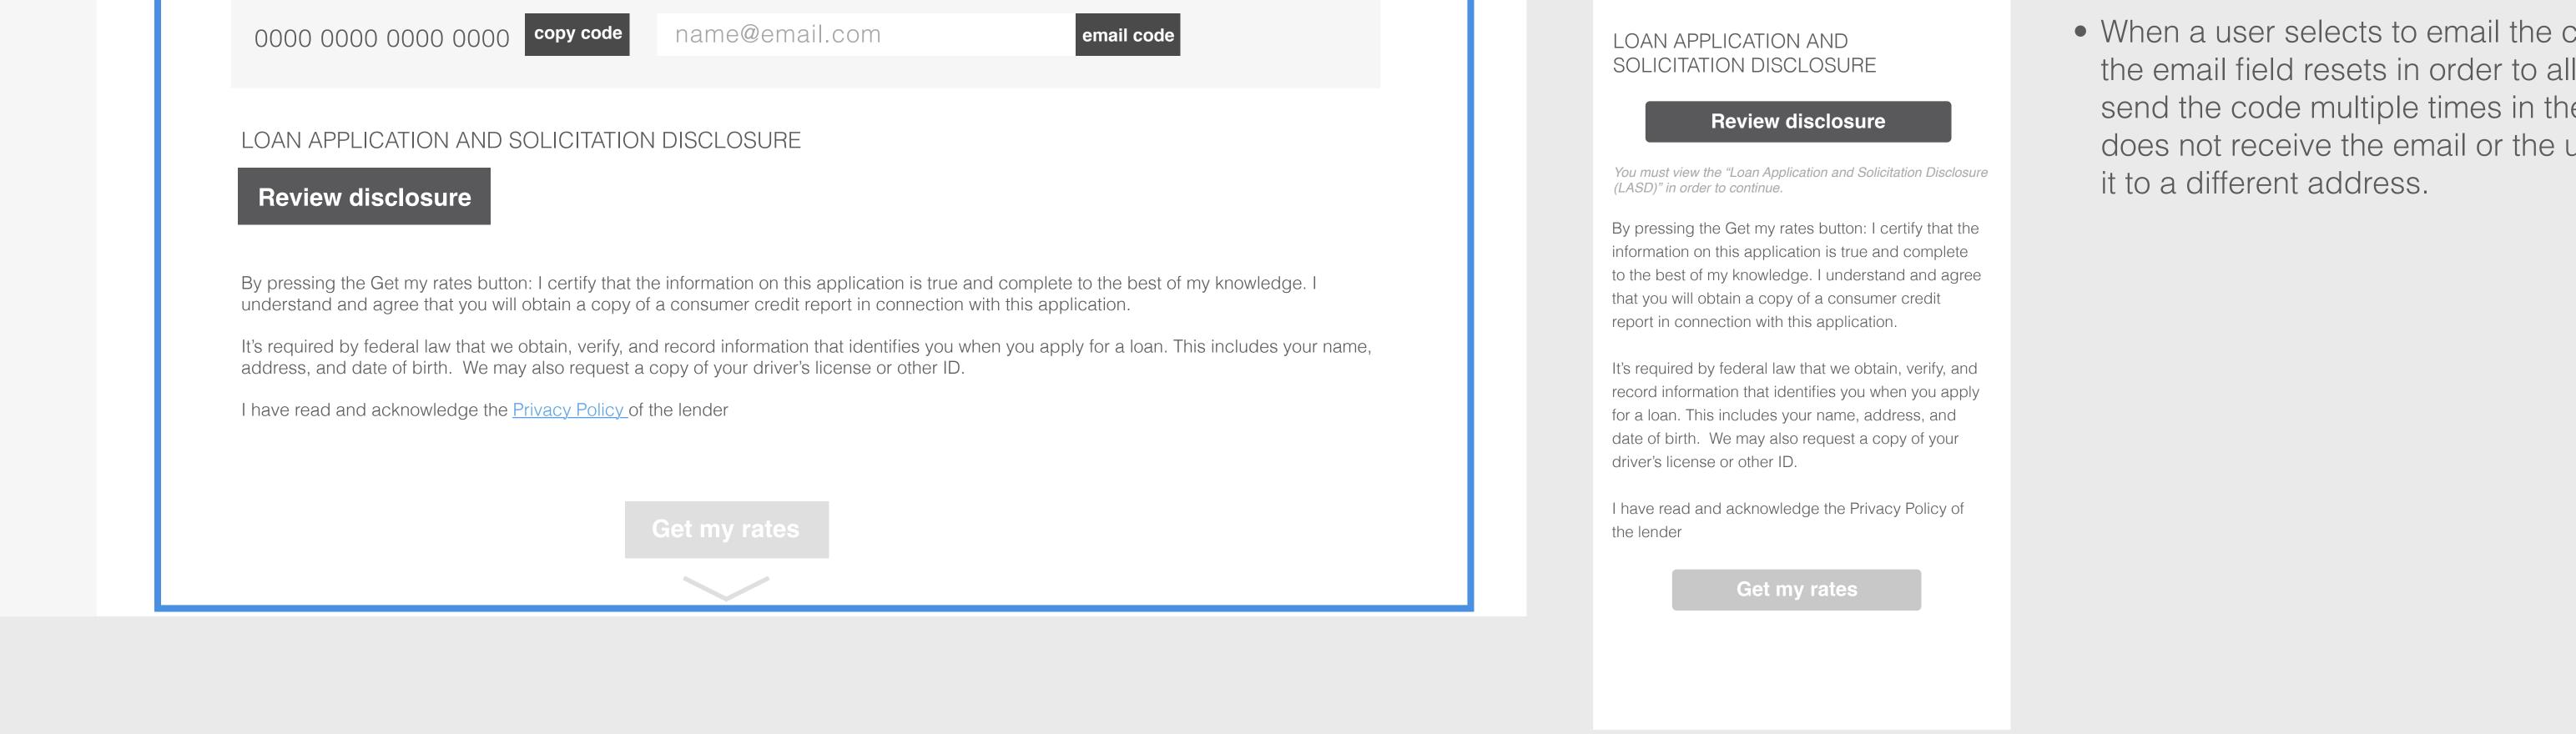

| Desktop             |  |
|---------------------|--|
| Profile Step 4 of 4 |  |

It's required by federal law that we obtain, verify, and

Mobile

Profile 4 of 4

• On desktop, a user is able to copy the code to the device's clipboard and/or enter an email to which the

- On mobile, a user can select to email the code, which opens the devices default email application with the code prepopulated in the message
- On mobile, a user can select to text the code, which opens the devices default messaging application with the code prepopulated in the message.

#### LOAN APPLICATION AND SOLICITATION DISCLOSURE

#### **Review disclosure**

By pressing the Get my rates button: I certify that the information on this application is true and complete to the best of my knowledge. I understand and agree that you will obtain a copy of a consumer credit report in connection with this application.

It's required by federal law that we obtain, verify, and record information that identifies you when you apply for a loan. This includes your name, address, and date of birth. We may also request a copy of your driver's license or other ID.

#### I have read and acknowledge the Privacy Policy of the lender