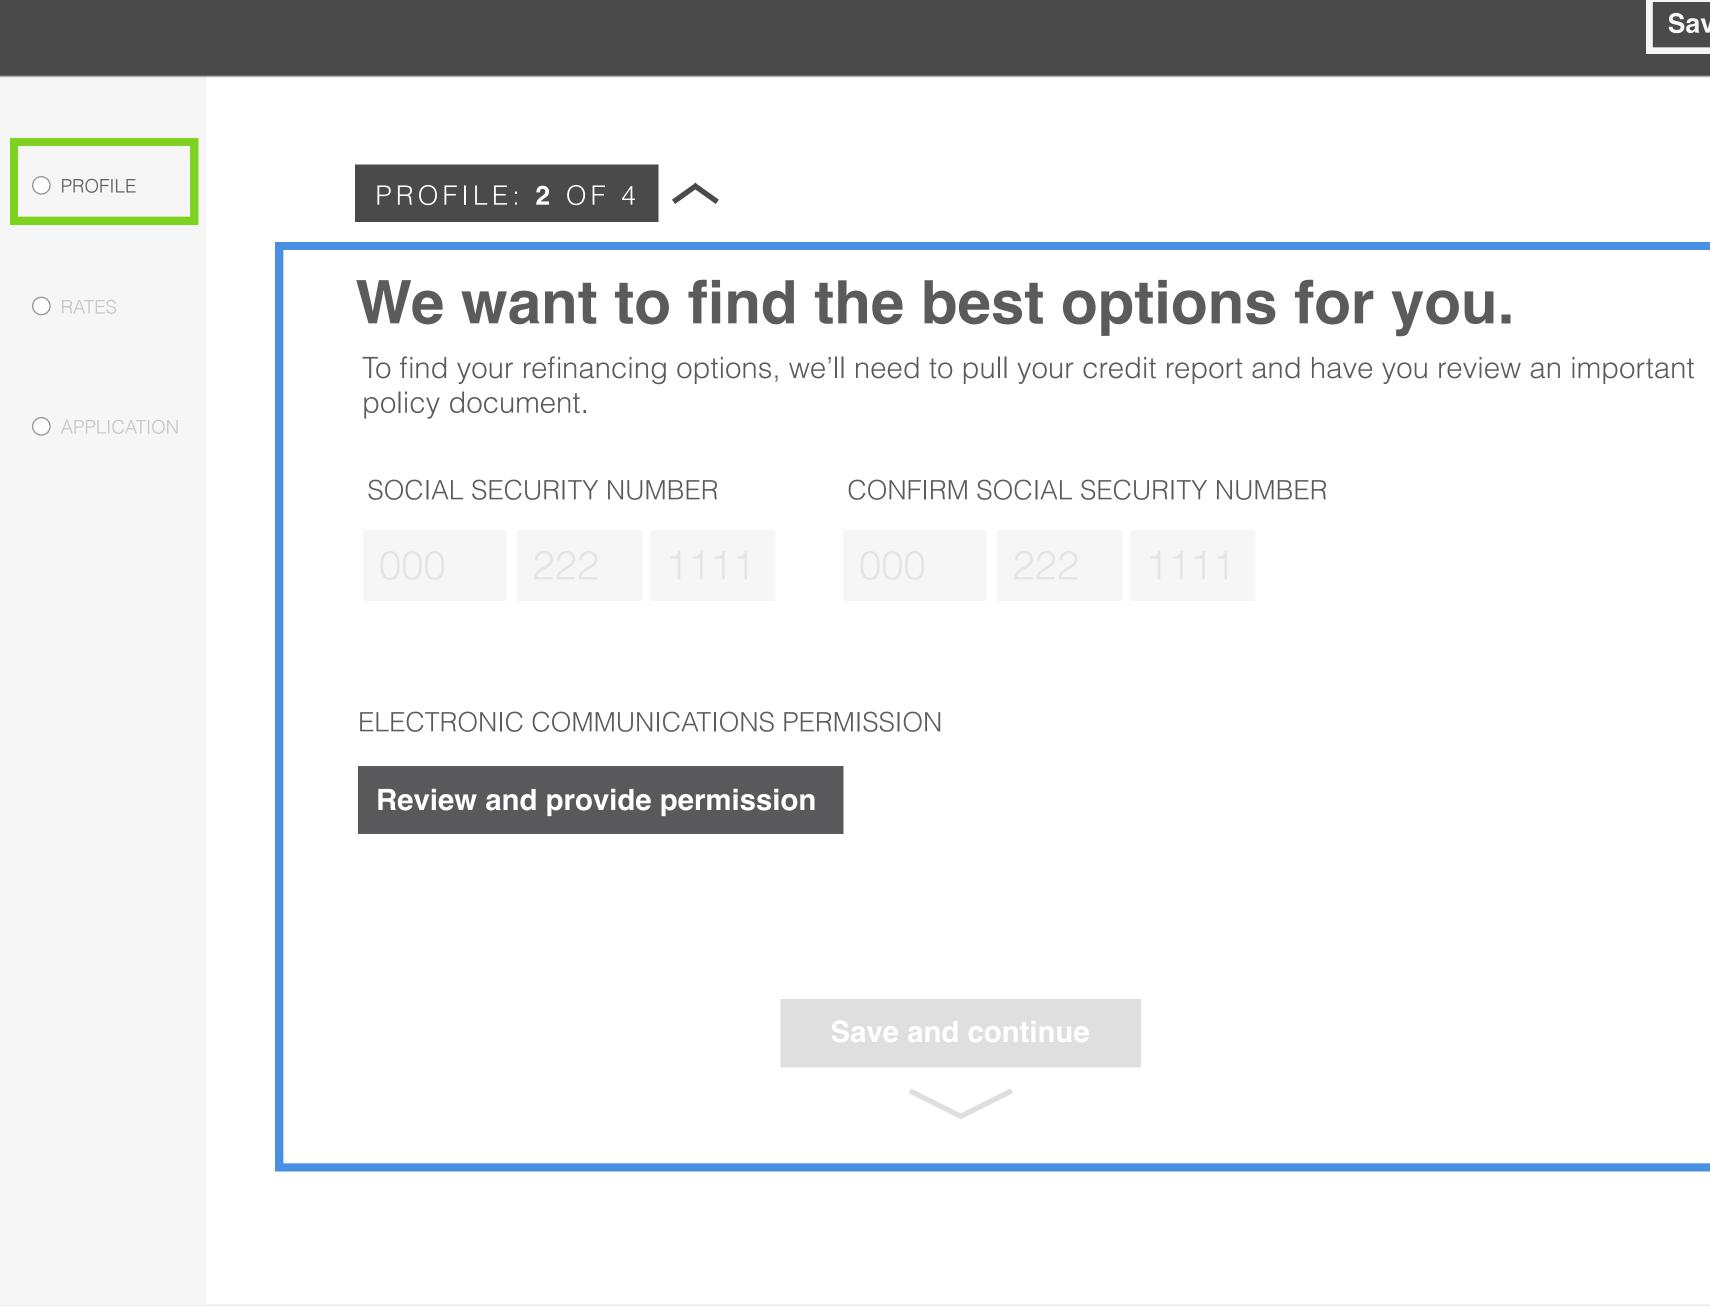

## Desktop Profile Step 2 of 4

## Desktop Disclosure (Modal view)

| O PROFILE | PROFILE: 2 OF 4                                                                                                                                                                                                                                                                                                                                                                                                                                                                                                                   |
|-----------|-----------------------------------------------------------------------------------------------------------------------------------------------------------------------------------------------------------------------------------------------------------------------------------------------------------------------------------------------------------------------------------------------------------------------------------------------------------------------------------------------------------------------------------|
|           | <b>Electronic Communications Permission</b>                                                                                                                                                                                                                                                                                                                                                                                                                                                                                       |
|           | Important Disclosure Information About Using Electronic Communications                                                                                                                                                                                                                                                                                                                                                                                                                                                            |
|           | You need to have a computer or mobile device with internet service that uses a curren web browsers: Google Chrome, Microsoft Internet Explorer, Apple Safari, or Mozilla Fir                                                                                                                                                                                                                                                                                                                                                      |
|           | You need to be able to access HTML (Hypertext Markup Language) files and PNG (Po<br>and/or print PDF (Portable Document Format) materials – which is not required – you w<br>do this, you will need Adobe Acrobat Reader. You can download Acrobat Reader for fi                                                                                                                                                                                                                                                                  |
|           | All of the communications described in the following paragraphs will be furnished on pelectronically.                                                                                                                                                                                                                                                                                                                                                                                                                             |
|           | Your consent will apply to all information Navient Corporation and/or Navient Solutions<br>agents, successors, and assignees (collectively, "We" or "Us"), send to you, or disclos<br>loan(s) or your student loan account(s) ("Communications") while We are servicing you<br>Communications, your consent will apply in accordance with the<br>preferences you indicate in your online session, if preferences are made available. No<br>with respect to any loan applications that are being processed by Navient on behalf or |
|           | You consent and agree that such Communications may be delivered to you by posting                                                                                                                                                                                                                                                                                                                                                                                                                                                 |
|           |                                                                                                                                                                                                                                                                                                                                                                                                                                                                                                                                   |