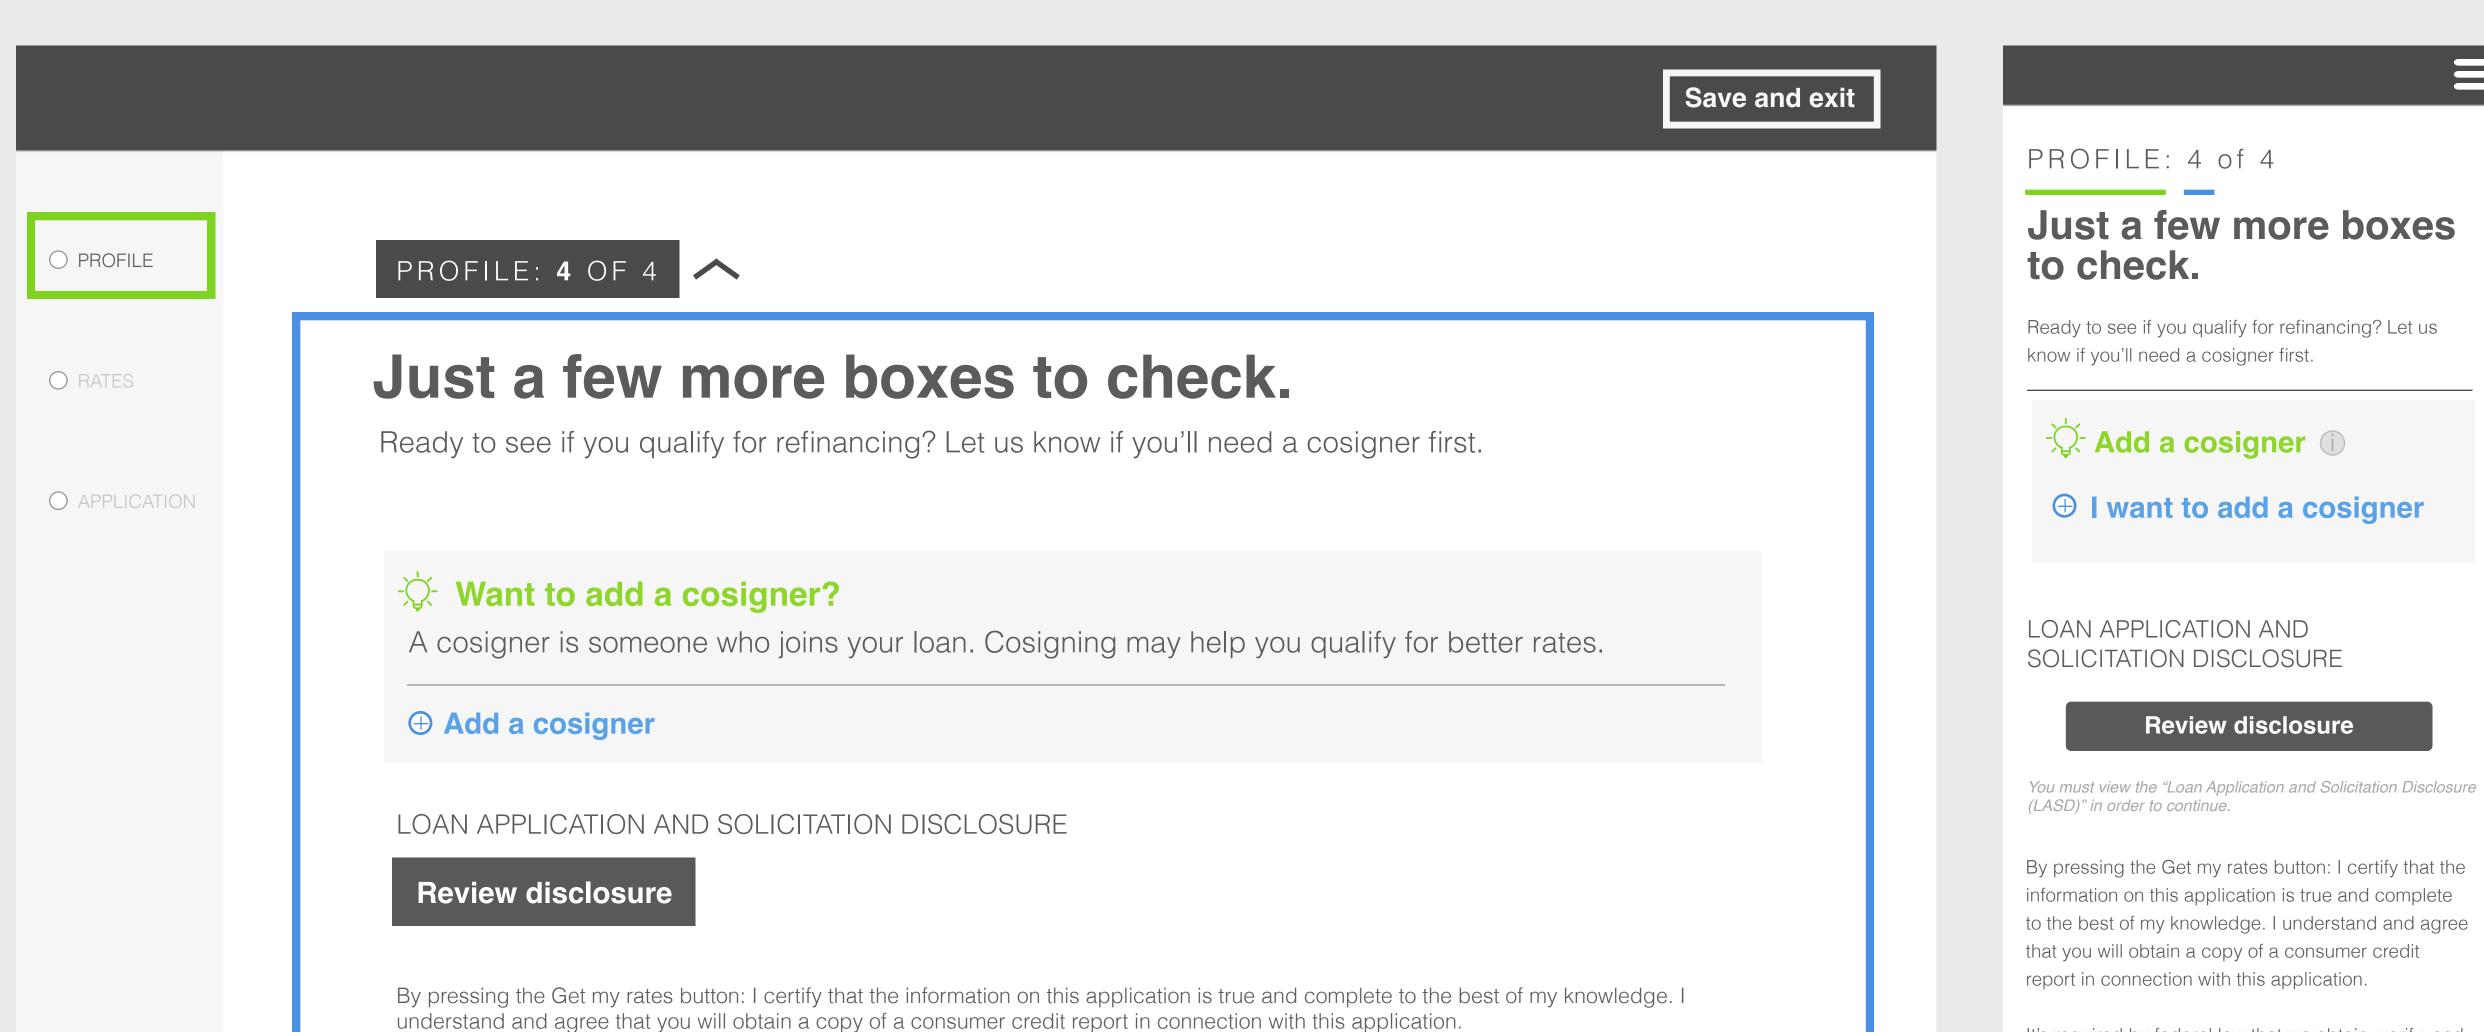

## Just a few more boxes to check.

Ready to see if you qualify for refinancing? Let us know if you'll need a cosigner first.

## $-\dot{Q}$ - Want to add a cosigner?

A cosigner is someone who joins your loan. Cosigning may help you qualify for better rates.

#### LOAN APPLICATION AND SOLICITATION DISCLOSURE

#### **Review disclosure**

By pressing the Get my rates button: I certify that the information on this application is true and complete to the best of my knowledge. I understand and agree that you will obtain a copy of a consumer credit report in connection with this application.

It's required by federal law that we obtain, verify, and record information that identifies you when you apply for a loan. This includes your name, address, and date of birth. We may also request a copy of your driver's license or other ID.

#### I have read and acknowledge the Privacy Policy of the lender