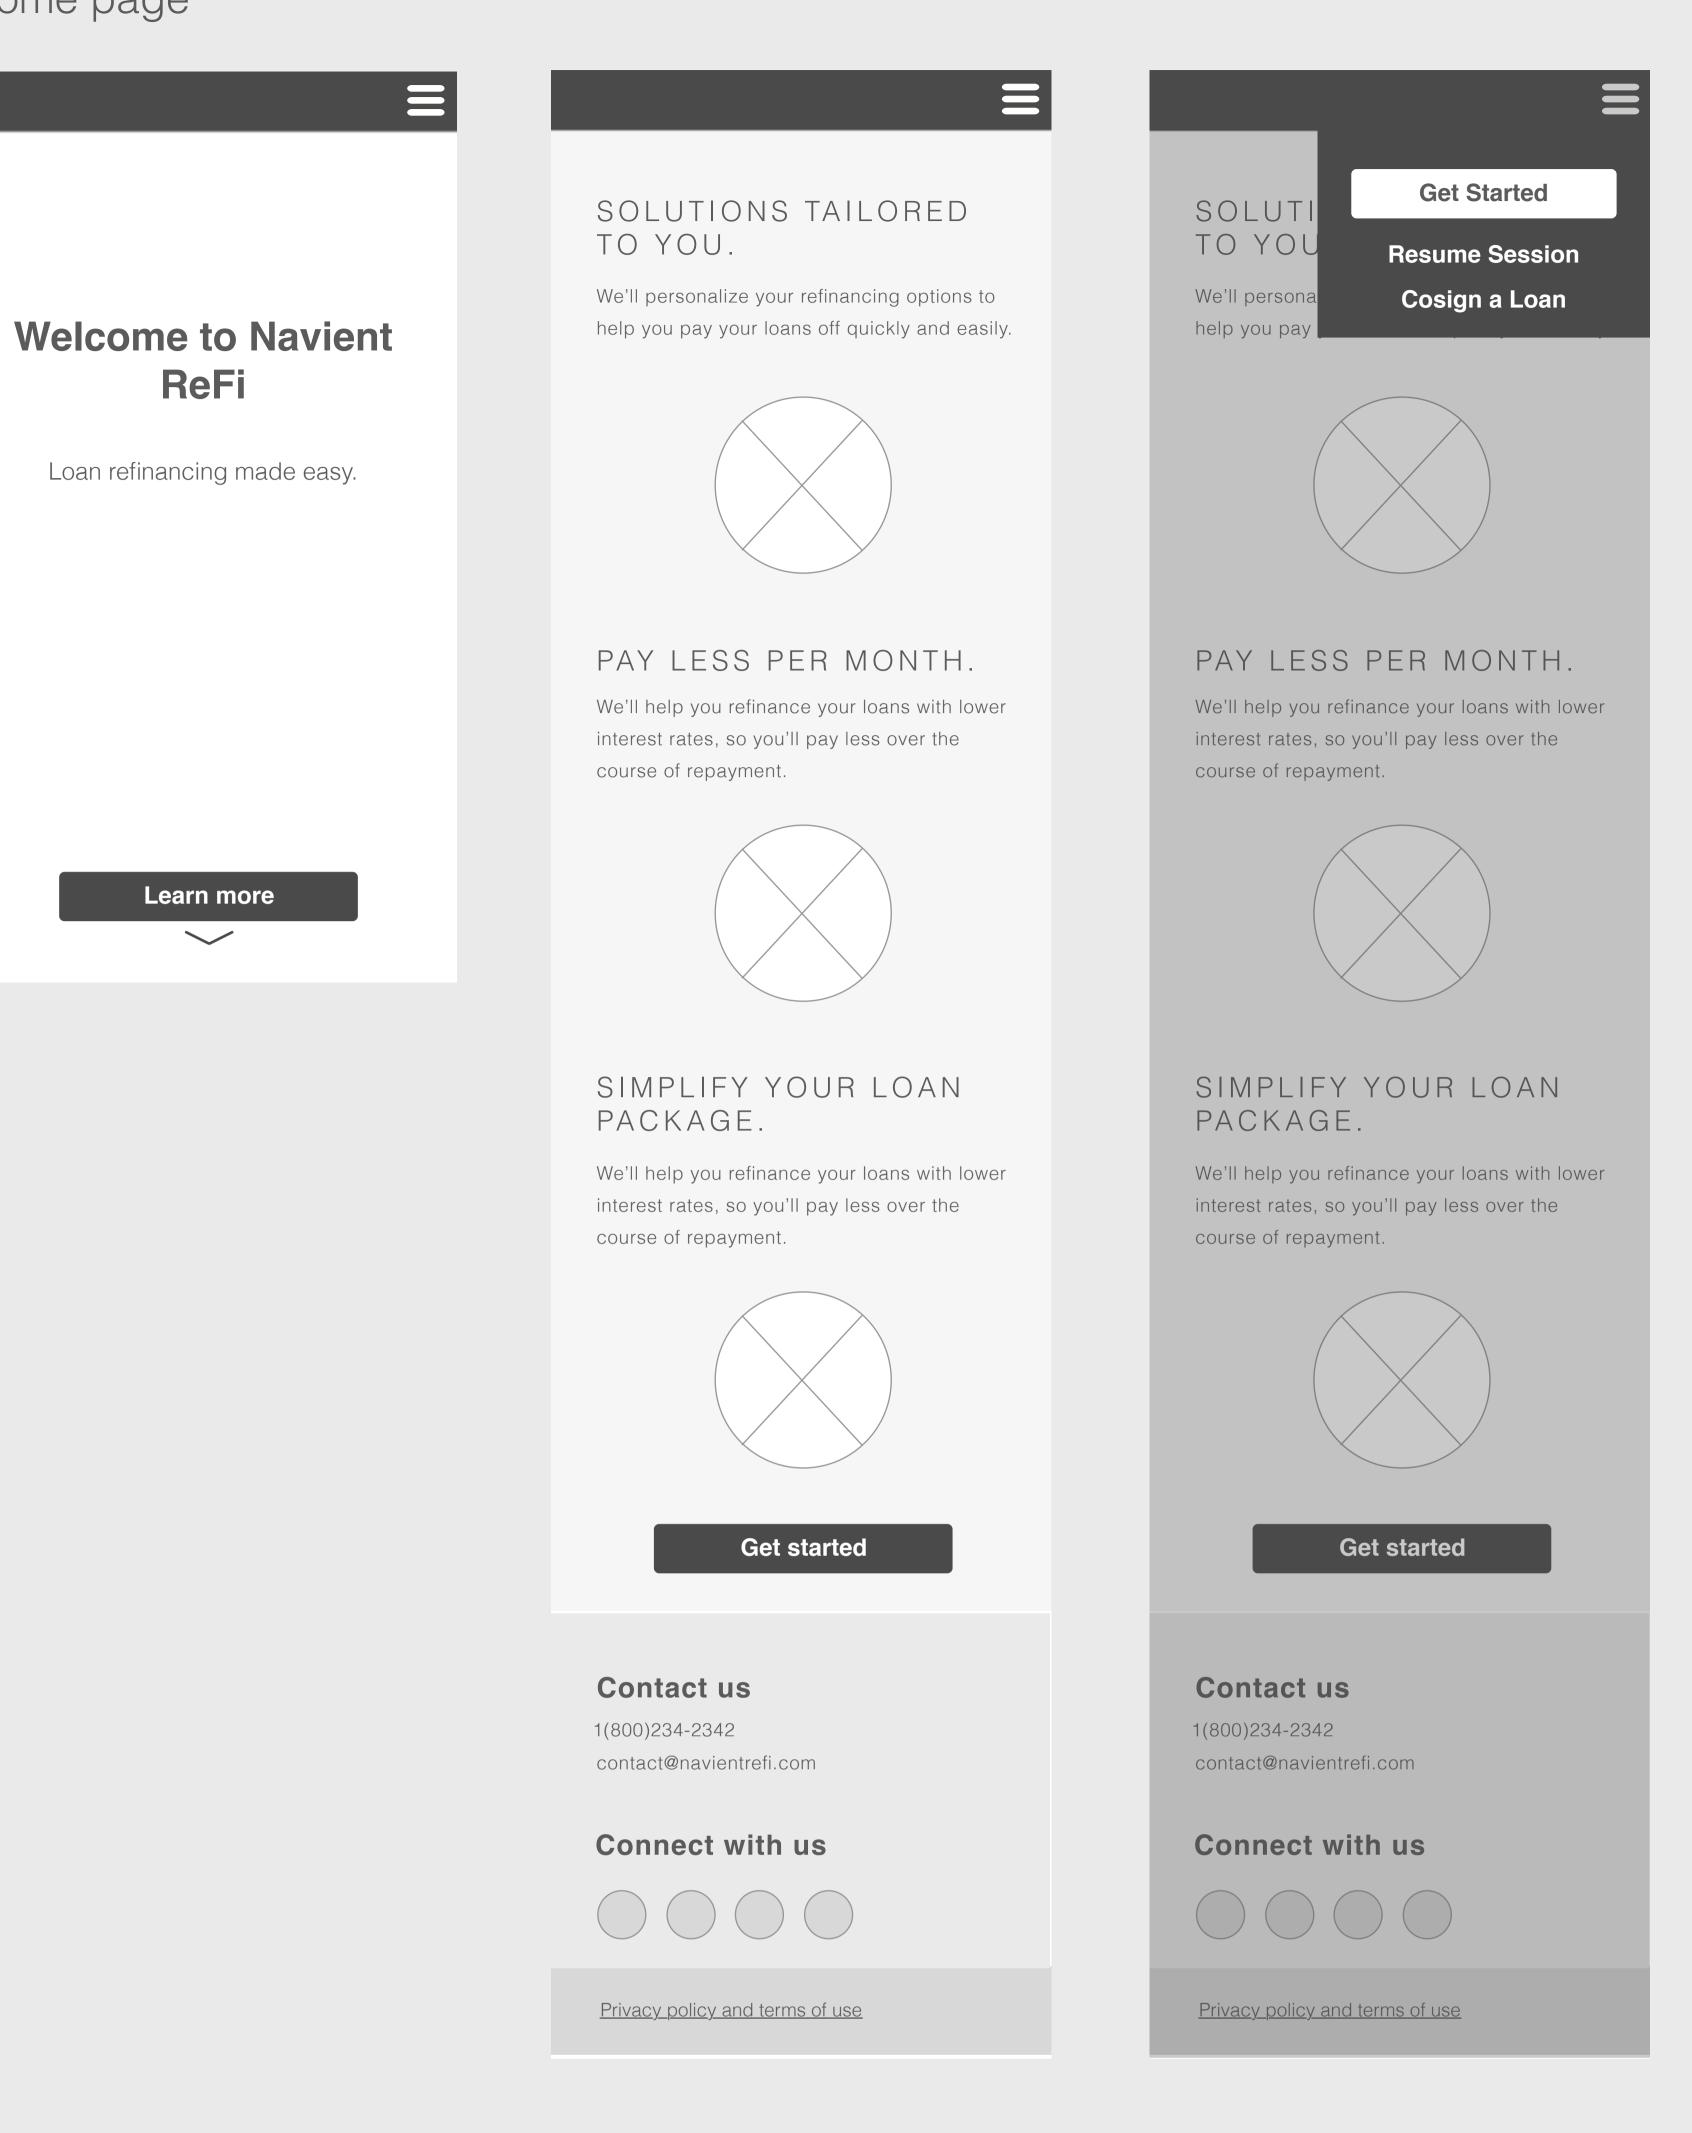

# Welcome to Navient Refi.

Loan refinancing made easy.

## SOLUTIONS TAILORED TO YOU.

We'll personalize your refinancing options to help you pay your loans off quickly and easily.

SIMPLIFY YOUR LOAN PACKAGE. We'll help you consolidate your loans into one, central place.

### Get started

Contact us 1(800)234-2342 contact@navientrefi.com

## PAY LESS PER MONTH.

We'll help you refinance your loans with lower interest rates, so you'll pay less over the course of repayment.

## **Mobile Annotations**

hamburger menu.

• When a user selects **Learn more**, the next section of the screen snaps into view. • When a user selects Get Started, the Get Started screen opens, allowing user to start application.