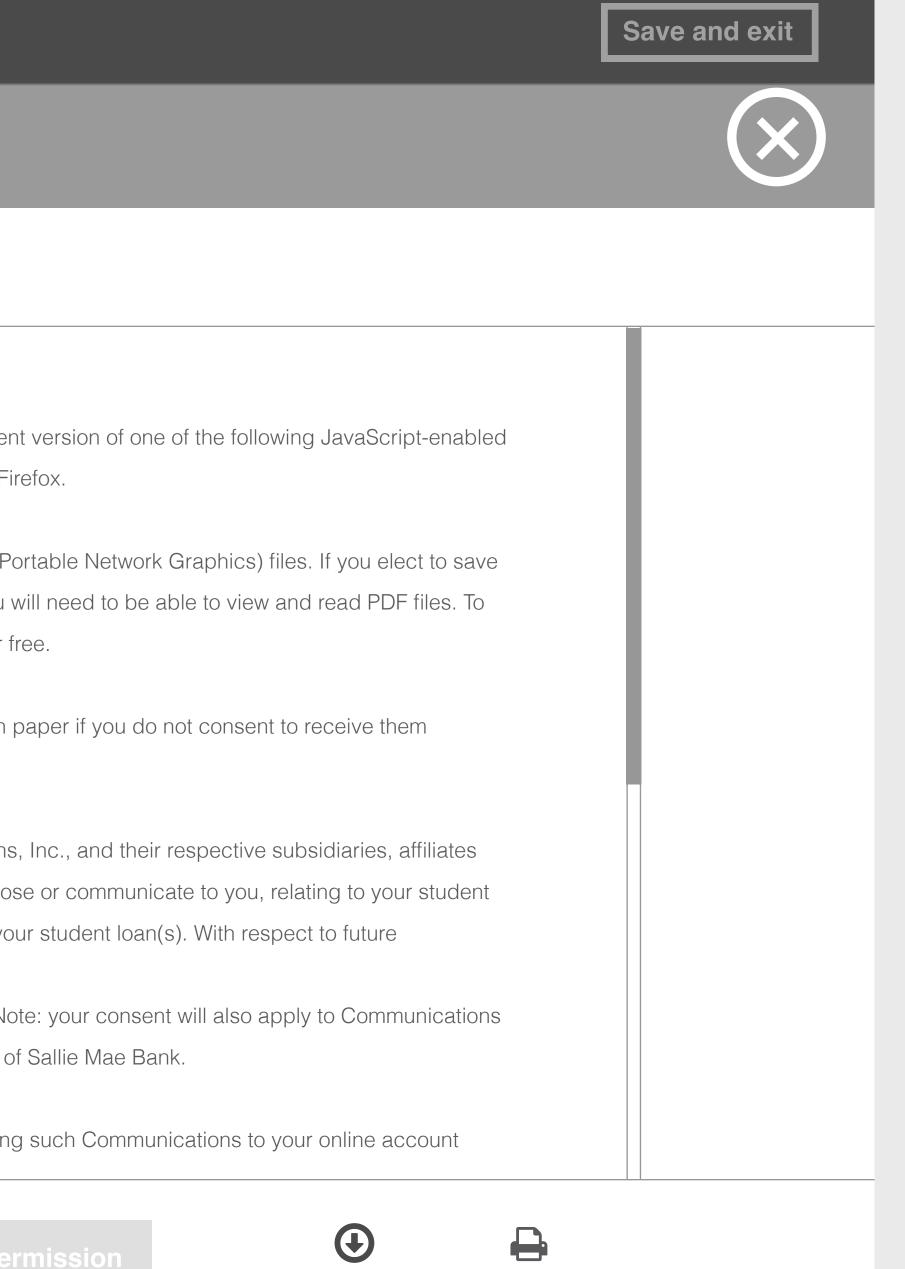

## Mobile Disclosure (Modal view)

Electronic Communications Close [x] Permission Important Disclosure Information About Using Electronic Communications You need to have a computer or mobile device with internet service that uses a current version of one of the following JavaScript-enabled web browsers: Google Chrome, Microsoft Internet Explorer, Apple Safari, or Mozilla Firefox. You need to be able to access HTML (Hypertext Markup Language) files and PNG (Portable Network Graphics) files. If you elect to save and/or print PDF (Portable Document Format) materials – which is not required – you will need to be able to view and read PDF files. To do this, you will need Adobe Acrobat Reader. You can download Acrobat Reader for free. You must scroll to the bottom of the pane to in order to accept the terms.

## **Mobile Annotations**

• On mobile, a user is reminded that the disclosure must be viewed before continuing.