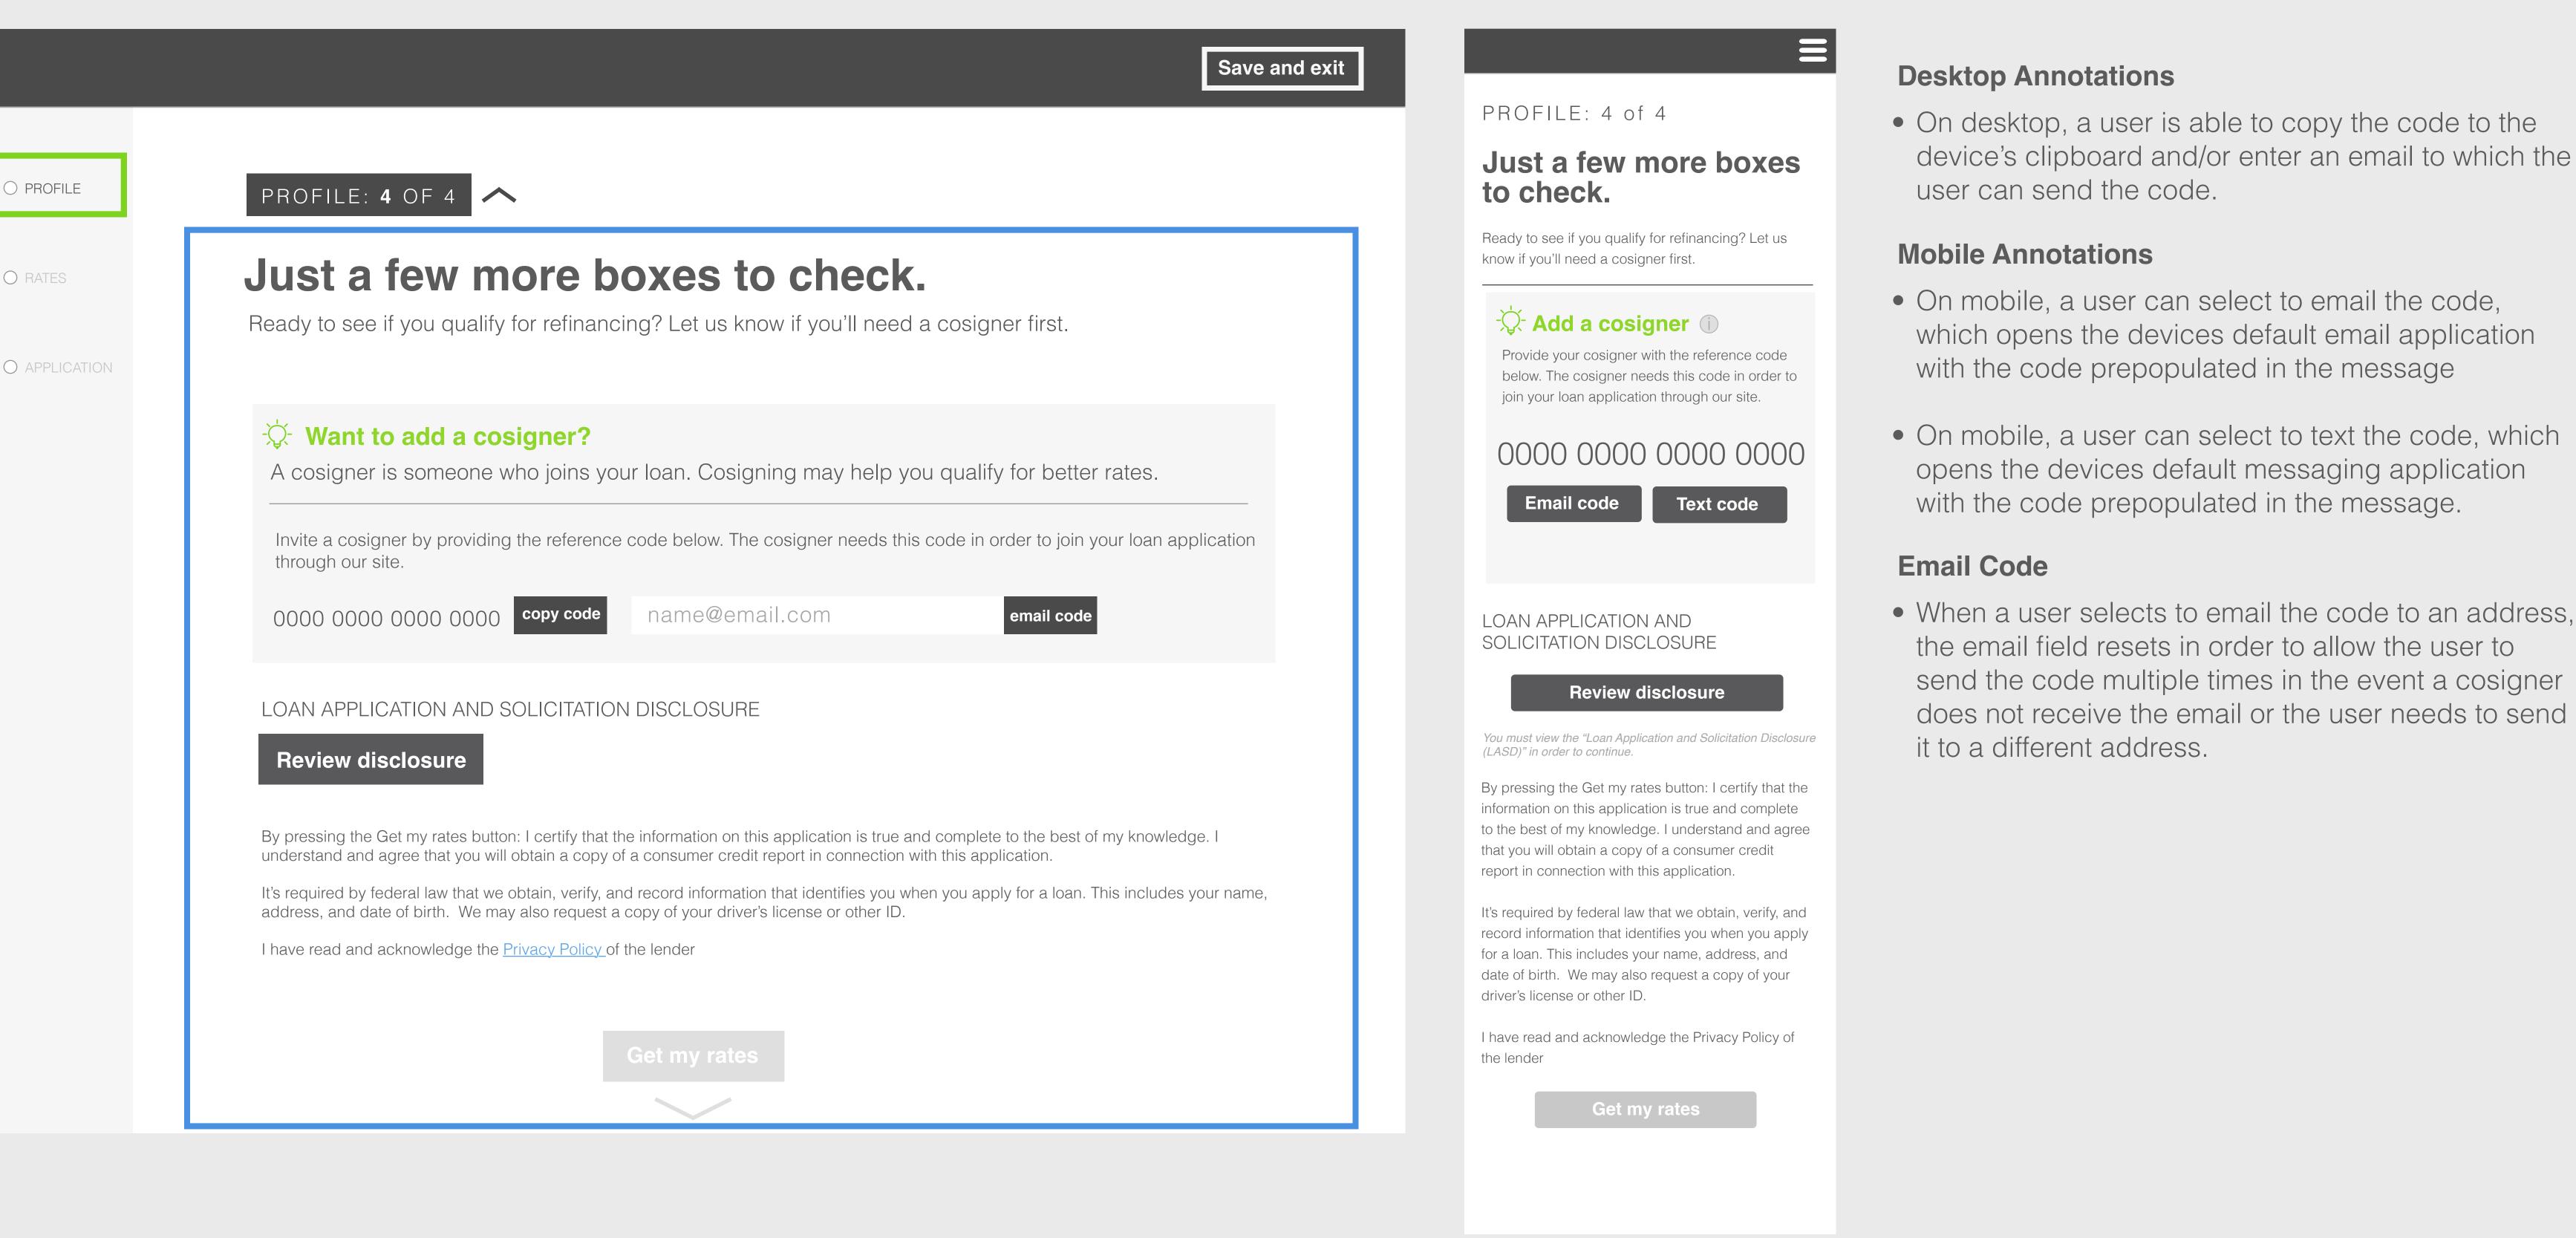

| Desktop             |  |
|---------------------|--|
| Profile Step 4 of 4 |  |

It's required by federal law that we obtain, verify, and

Mobile

Profile 4 of 4

• On desktop, a user is able to copy the code to the device's clipboard and/or enter an email to which the

- On mobile, a user can select to email the code, which opens the devices default email application with the code prepopulated in the message
- On mobile, a user can select to text the code, which opens the devices default messaging application with the code prepopulated in the message.