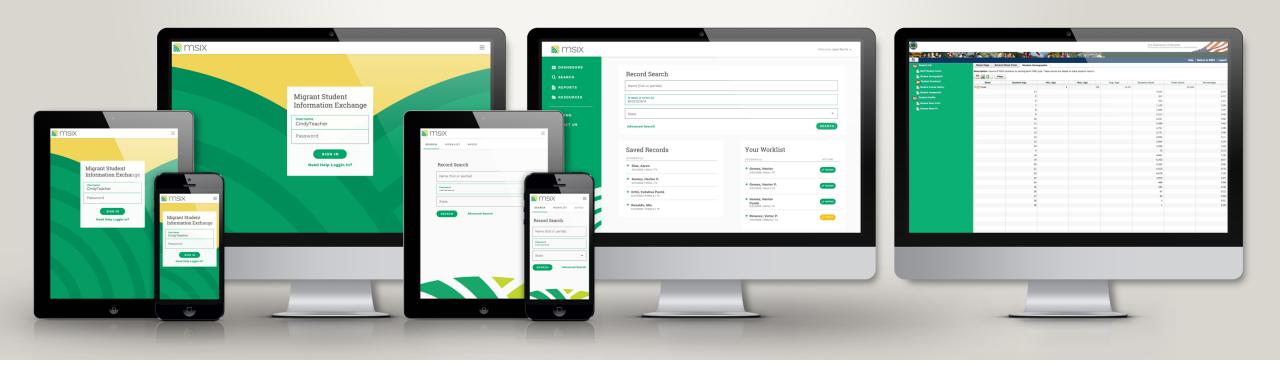

### DESIGN AND ENGINEER A RESPONSIVE Site, with a user experience Tailored to each device.

2 | Copyright © 2016 Deloitte Development LLC. All rights reserved

### TAILORED USER EXPERIENCE

To improve the mobile experience, features available on mobile will be tailored to those most critical *on-the-go*, based on user research.

|                                             | <u>DESK</u> | <u>TABLET</u> | PHONE |
|---------------------------------------------|-------------|---------------|-------|
| LOGIN                                       |             |               |       |
| Login flow (including privacy)              | Х           | Х             | Х     |
| Password request/update (incl admin search) | Х           | Х             | Х     |
| Password reset (admin)                      | Х           | Х             | Х     |
| ADMIN, USER                                 |             |               |       |
| User account edit (admin)                   | Х           | Х             | Х     |
| User account edit (user)                    | Х           | Х             |       |
| User account add (admin)                    | Х           | Х             |       |
| ADMIN, DATA/REGIONAL                        |             |               |       |
| State/regional data (admin)                 | Х           |               |       |
| Technical references                        | Х           |               |       |
| External links                              | Х           |               |       |
| STUDENT                                     |             |               |       |
| Student search, basic                       | Х           | Х             | Х     |
| Student search (advanced)                   | Х           | Х             | Х     |
| Student detail, basic/tier 1 (*)            | Х           | Х             | Х     |
| Student detail, tier 2 (**)                 | Х           | X**           | X**   |
| Student detail, tier 3 (***)                | Х           |               |       |
| Historical/raw data views                   | Х           |               |       |

#### TAILORED USER EXPERIENCE (CONTINUED)

|                                          | DESK | TABLET | PHONE |
|------------------------------------------|------|--------|-------|
| REPORTS                                  |      |        |       |
| All reports                              | X    |        |       |
| WORKLIST                                 |      |        |       |
| Combined worklist                        | Х    | Х      | Х     |
| Worklist History                         | Х    |        |       |
| Initiate merge/split                     | Х    | Х      | Х     |
| Approve merge/split                      | Х    | Х      | Х     |
| Initiate move                            | Х    | х      | Х     |
| EXTRAS (Enhanced UX)                     |      |        |       |
| My saved list                            | Х    | Х      | Х     |
| GENERAL                                  |      |        |       |
| Global navigation                        | Х    | Х      | Х     |
| How-to (Training) / Help / FAQ / Contact | Х    | Х      |       |