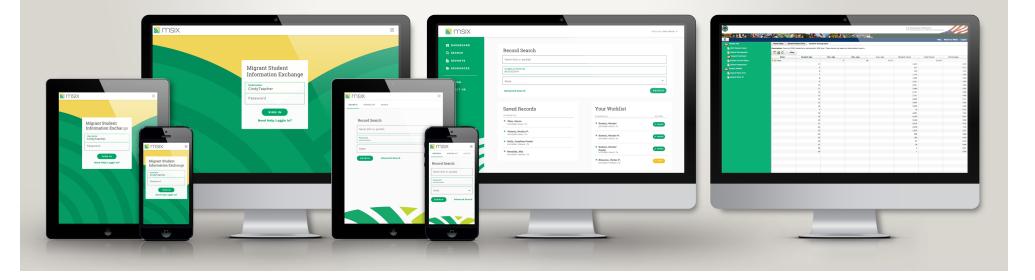

### DESIGN AND ENGINEER A RESPONSIVE Site, with a user experience Tailored to each device.

2 | Copyright © 2016 Deloitte Development LLC. All rights reserved

### PRELIMINARY SCOPE PER PWS

- Redesign existing site to be responsive and available on different devices
- Make it intuitive and accessible to users in all available form factors
- Offer a more efficient experience for simple but frequently accessed activities.
- Put the power of MSIX search features in MSIX users hands at all times, wherever they may be.
- Incorporate a rebranding of the MSIX logo throughout the site

# Deloitte. Digital

- Mobile focus
- Responsive Desktop Pages (New Desktop Site)
- Linking to legacy pages on certain functions
- Small changes to legacy pages to fit in brand

#### **OPTION B**:

- Mobile focus
- Responsive Desktop Pages (New Desktop Site)
- Linking to legacy pages on certain functions
- Small changes to legacy pages to fit in brand