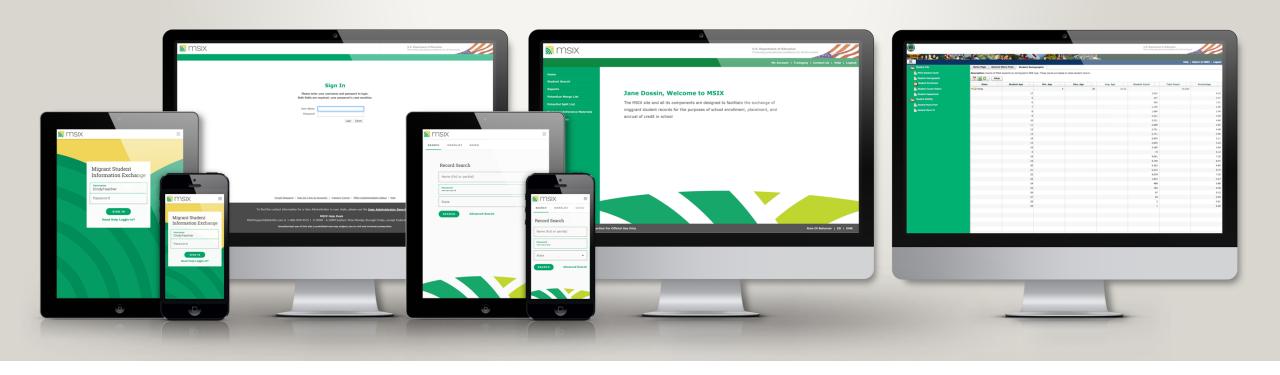

### DESIGN AND ENGINEER A RESPONSIVE Site, with a user experience Tailored to each device.

2 | Copyright © 2016 Deloitte Development LLC. All rights reserved

### TAILORED USER EXPERIENCE

To improve the mobile experience, features available on mobile will be tailored to those most critical *on-the-go*, based on user research.

|                                             | <u>DESK</u> | <u>TABLET</u> | PHONE |
|---------------------------------------------|-------------|---------------|-------|
| LOGIN                                       |             |               |       |
| Login flow (including privacy)              | Х           | Х             | Х     |
| Password request/update (incl admin search) | Х           | Х             | Х     |
| Password reset (admin)                      | Х           | Х             | Х     |
| ADMIN, USER                                 |             |               |       |
| User account edit (admin)                   | Х           | Х             | Х     |
| User account edit (user)                    | Х           | Х             |       |
| User account add (admin)                    | Х           | Х             |       |
| ADMIN, DATA/REGIONAL                        |             |               |       |
| State/regional data (admin)                 | Х           |               |       |
| Technical references                        | Х           |               |       |
| External links                              | Х           |               |       |
| STUDENT                                     |             |               |       |
| Student search, basic                       | Х           | Х             | Х     |
| Student search (advanced)                   | Х           | Х             | Х     |
| Student detail, basic/tier 1 (*)            | Х           | Х             | Х     |
| Student detail, tier 2 (**)                 | Х           | X**           | X**   |
| Student detail, tier 3 (***)                | Х           |               |       |
| Historical/raw data views                   | Х           |               |       |

#### TAILORED USER EXPERIENCE (CONTINUED)

|                                          | DESK | TABLET | PHONE |
|------------------------------------------|------|--------|-------|
| REPORTS                                  |      |        |       |
| All reports                              | X    |        |       |
| WORKLIST                                 |      |        |       |
| Combined worklist                        | Х    | Х      | Х     |
| Worklist History                         | Х    |        |       |
| Initiate merge/split                     | Х    | Х      | Х     |
| Approve merge/split                      | Х    | Х      | Х     |
| Initiate move                            | Х    | х      | Х     |
| EXTRAS (Enhanced UX)                     |      |        |       |
| My saved list                            | Х    | Х      | Х     |
| GENERAL                                  |      |        |       |
| Global navigation                        | Х    | Х      | Х     |
| How-to (Training) / Help / FAQ / Contact | Х    | Х      |       |